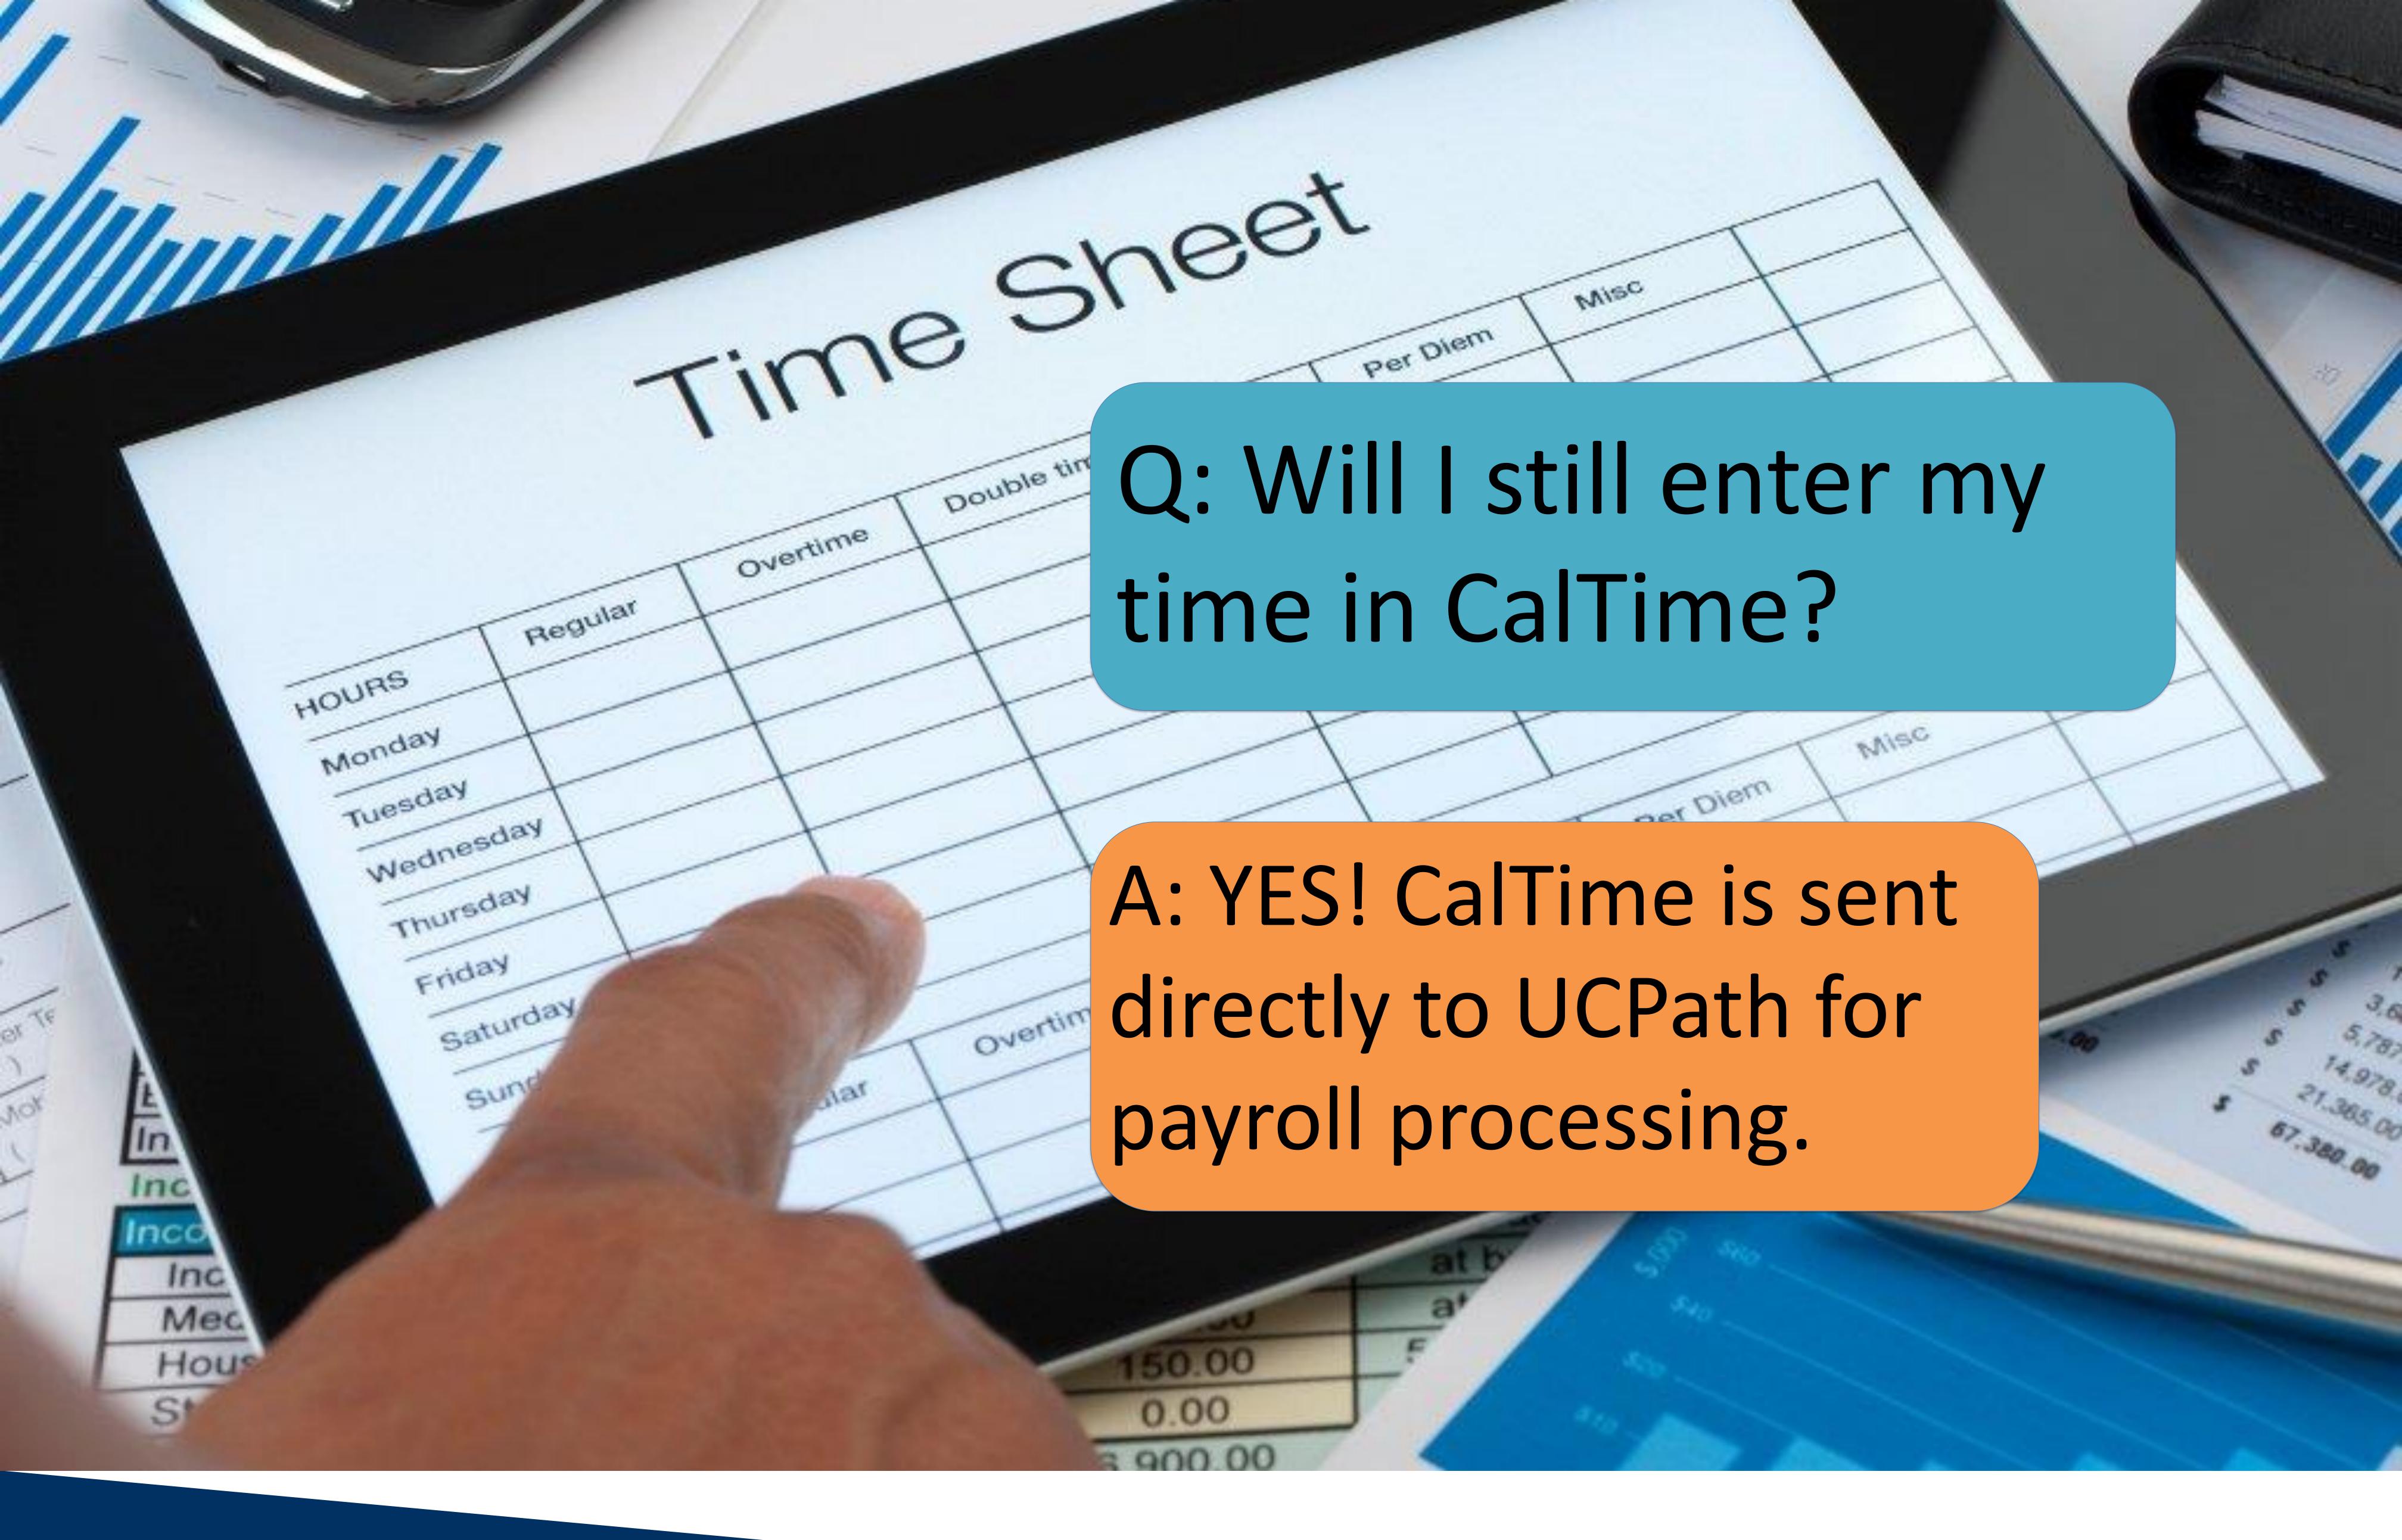

#### Goal of Work is:

- Data cleanup
- Issue paychecks from UCPath system
- Initiate transactions in UCPath

Improve Processes at UC Berkeley April 2019 - June 2020

Manage Changes in UCPath System April 2019 – December 2019