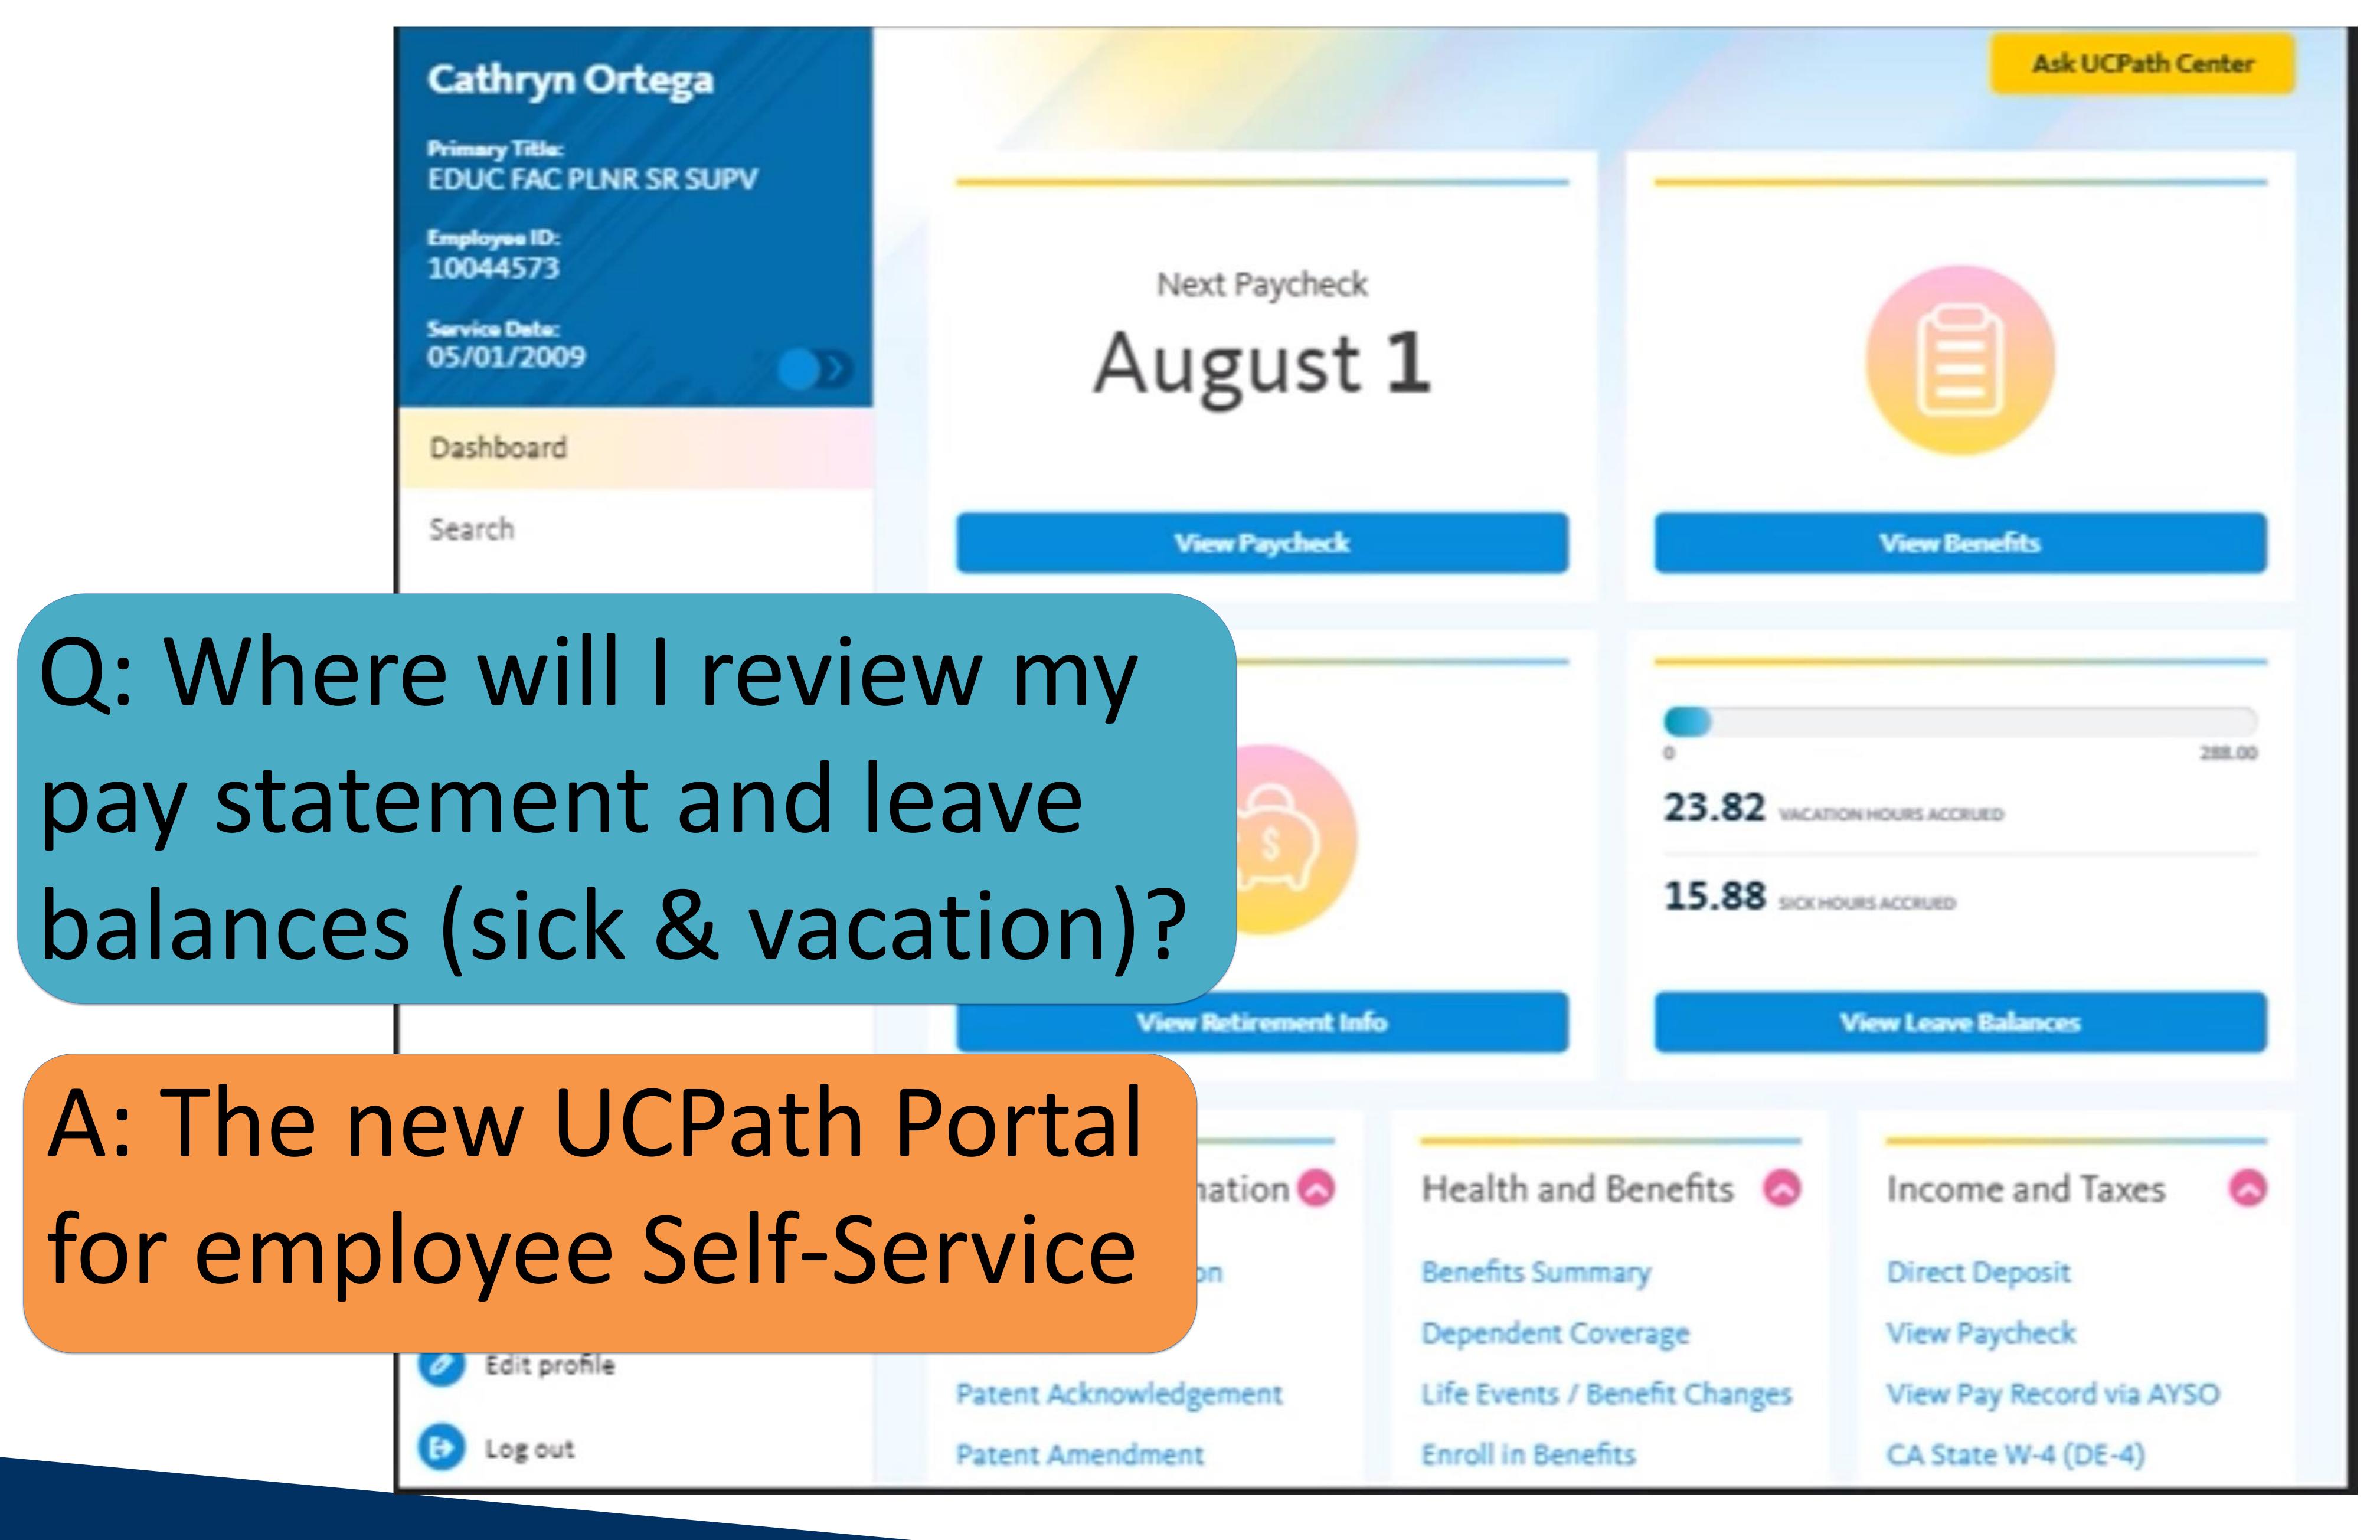

### Q: Will I use At Your Service Online (AYSO)?

Stay Connected

A: Only for retirement information and prior years W-2s